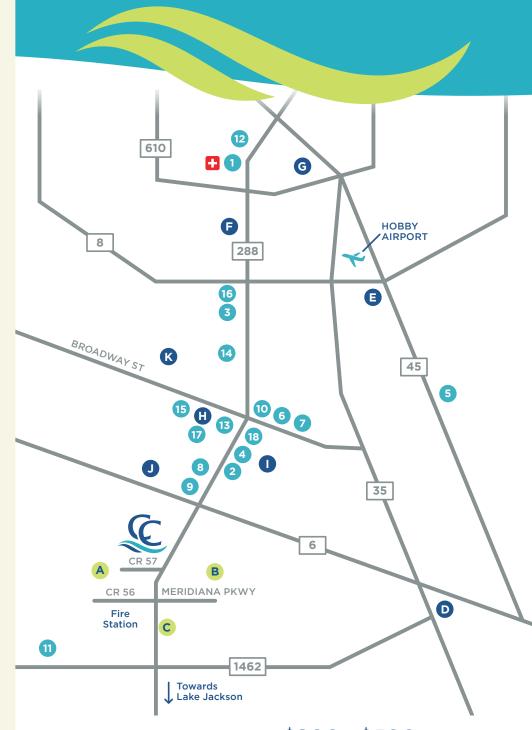

#### **ALVIN ISD SCHOOLS**

- A Bel Nafegar Sanchez Elementary
- **B** Jackie Doucet Caffey Junior High School (6-8)
- c Iowa Colony High (9-12)

#### **COLLEGES & UNIVERSITIES**

- Alvin Community College
- E Houston Community College
- F San Jacinto College South
- G University of Houston

#### **DAYCARE**

- H Kiddie Academy
- Primrose School
- Step by Step Learning Academy
- R Silverline Montessori School

#### **HOSPITALS & MEDICAL**

- Texas Medical Center
  - Memorial Hermann
  - MD Anderson
  - Texas Children's Hospital
  - The Woman's Hospital of Texas
  - St. Luke's Health
  - Houston Methodist Hospital
- 2 Apt Urgent Care
- 3 Pearland Medical Plaza

#### **ENTERTAINMENT**

- 4 Cinemark
- 5 Top Golf

#### **FITNESS**

- 6 24 Hour Fitness
- Orangetheory Fitness

#### **GROCERY STORES**

- 8 Costco
- 9 HEB

#### HOME IMPROVEMENT

10 The Home Depot

#### **PARKS**

- Brazos Bend State Park
- 12 Houston Zoo

#### **RESTAURANTS, FOOD & DRINK**

- BJ's Restaurant & Brewhouse
- 14 Cracker Barrel
- 15 Gringo's Mexican Kitchen

#### **SHOPPING & MORE**

- 16 Bass Pro
- 17 Pearland Town Center
- 18 Target

### it's all about LOCATION