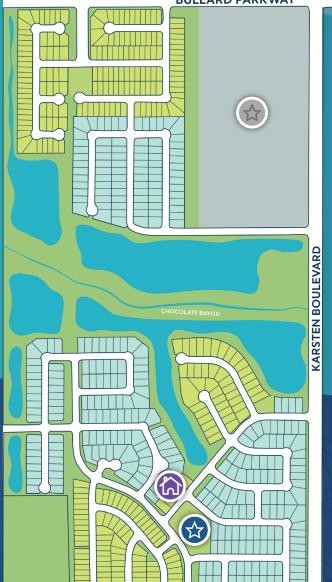

# MASTER PLAN

**CEDAR RAPIDS PARKWAY** 

#### LEGEND

- Model Home Village
- Amenity Village
- Future Alvin ISD Schools Site
- Lakes
- 45' Homesites
- 50' Homesites
- 60' Homesites

### PERFECTLY LOCATED

This well-located community gives you everything you could want — easy access to shopping and dining as well as a peaceful retreat that welcomes you home after a busy day.

The area where Canterra Creek is located is one of the fastest-growing segments of greater Houston, and its location is just 20 minutes to the medical center and downtown attractions. Ideally situated along the Highway 288 corridor, Canterra Creek provides you an easy commute to work, shopping, dining and fun.